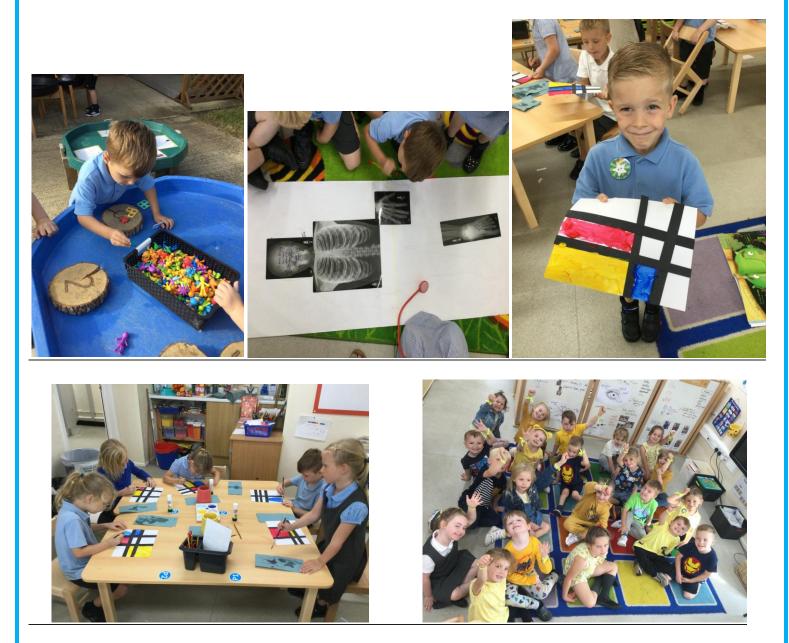

### **Our Learning**

#### WILLOW CLASS

It has been a great start to the school year in Willow Class (and a busy one!). Reception children have settled brilliantly and Year 1 children have taken to their new routines. Reception have been learning all about themselves, their body, their emotions, how to stay healthy and about their community. They have learnt their first Talk 4 Writing story 'Finding a Friend'. Year 1 have really enjoyed their new subjects this half term particularly their art learning to mix primary colours to make secondary colours, tints, shades and different types of lines. They have created some fantastic pieces of writing based on our Talk 4 Writing story 'The Tom Cat'. Some of the year 1 children also enjoyed attending the Key stage 1 sports festival at Lynnsport.

## Our Learning (cont'd)

#### OAK CLASS

Oak Class, as always, have worked incredibly hard this half-term. We have learned all about the Human Body, particularly the Respiratory and Cardiovascular Systems. Do ask your child about the components of the heart or about the function of platelets and plasma in our blood; I'm sure their knowledge will astound you! All of the children particularly enjoyed our History unit, all about Baghdad Circa 900AD. I think it was the attack on the city by Genghis Khan and the Mongols that really excited them! Our English Unit is centered around a journey tale and the children have written some wonderful examples, using complex vocabulary and beautiful descriptive writing. During Maths, they even managed to master long division! Well done Oak Class!

#### ASH CLASS

Ash Class have had a very busy half term. In English, pupils have been studying Icarus - a warning tale. Some of the learning tasks completed included a poem and a poster to warn others of a danger. In Maths, we have been exploring number lines and using them for addition and subtraction calculations. In Science, the children have been looking at the key parts of a plant's lifecycle.

Ash Class have been learning all about Ancient Egypt in History, discovering the importance of the River Nile and how hieroglyphs tell us about the past. We have been working on our teamwork skills in PSHE – listening carefully to others and taking turns. Pupils have enjoyed learning about the Hindu festival of light – Divali. We made Divali lamps using clay and decorated them with intricate patterns.

#### **BIRCH CLASS**

What a super start to the year Birch Class! We have made some fantastic progress in swimming this term. They have also showcased their amazing hockey skills with Mrs Bower. The children should all be proud of their resilience and motivation.Year 5s learnt how to be paramedics in their mini medics course. The instructor was amazed by their knowledge and behaviour. Well done year 5s! It is something the year 4s can look forward to next year. In science, the children have loved learning about the human body. We tried blood smoothies, acted out the double circulatory system and made plasticine models of the lungs. We have enjoyed learning the history of ancient Baghdad and drew fantastic layouts using compasses of the interesting circular city. All together, Birch Class have made a brilliant start to the year.