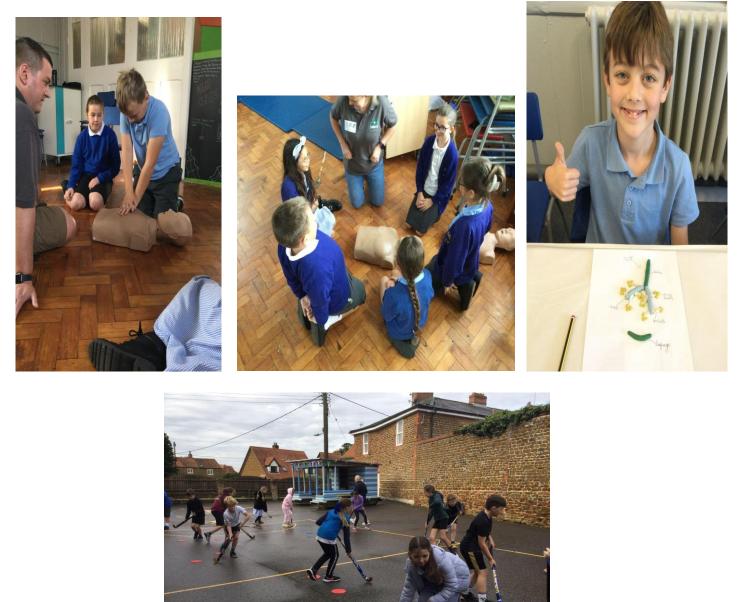

#### **BIRCH CLASS**

What a super start to the year Birch Class! We have made some fantastic progress in swimming this term. They have also showcased their amazing hockey skills with Mrs Bower. The children should all be proud of their resilience and motivation.Year 5s learnt how to be paramedics in their mini medics course. The instructor was amazed by their knowledge and behaviour. Well done year 5s! It is something the year 4s can look forward to next year. In science, the children have loved learning about the human body. We tried blood smoothies, acted out the double circulatory system and made plasticine models of the lungs. We have enjoyed learning the history of ancient Baghdad and drew fantastic layouts using compasses of the interesting circular city. All together, Birch Class have made a brilliant start to the year.